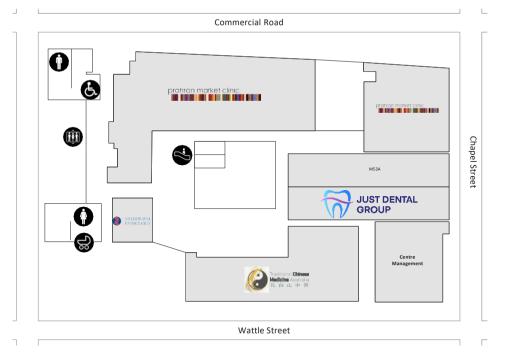

n and household forecasts. 2021 to 2036, prepared by i.d. the population experts, for the City of Stonnington, June 2023, derived from the 2021 ABS statistics

#### **Customer Profile**

82.7%

medium/high density housing

49.9%

Couples without children 72.5%

white collar workers

44.9%

households rented

63.9%

Australian born

31%

31% aged 25-39

(12% aged 25-29)

derived from the 2021 ABS statistics.

Median household income is \$2,210 per week against the Victorian average of \$1,759.

Toorak Rd SOUTH **YARRA** 3141 Malvern Rd **PRAHRAN** High St 3181 **ARMADALE** 3143 WINDSOR 3181 Princess Hwy ST KILDA **EAST** 3183 ST KILDA 3182 **CAULFIELD** 3162 **BALACLAVA** 3183 **ELWOOD** 3184

### CHAPEL STREET MAJOR RETAILERS





















**Ground Level** 

#### Mezzanine Level





#### **Basement Level**