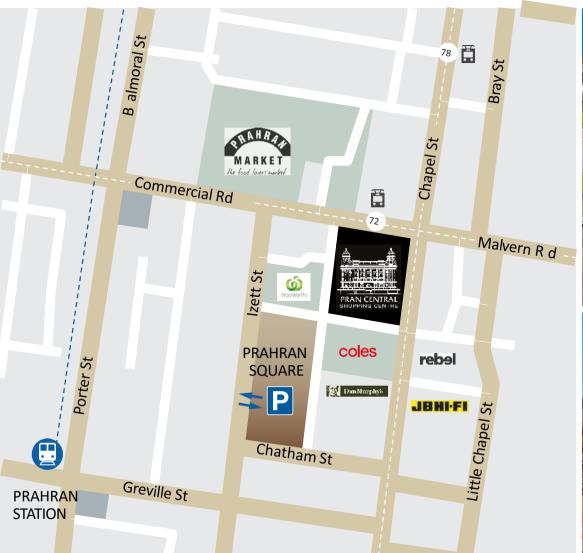

# CENTRAL TO FASHION, FOOD, FITNESS & HEALTH

Locate yourself in the heart of Chapel Street, corner of Commercial Road, adjacent to Coles and Woolworths and a 500-bay car park.

- 3 Levels of Retail
- 36 stores
- 200 Seat Food Court

The iconic Prahran Market is located on Commercial Road just a few doors up from Pran Central and offers a great variety of fresh food and produce.

Parking for 500 cars is located under Prahran Square directly adjacent to the Centre's Cato/ Wattle Street Mall entry.