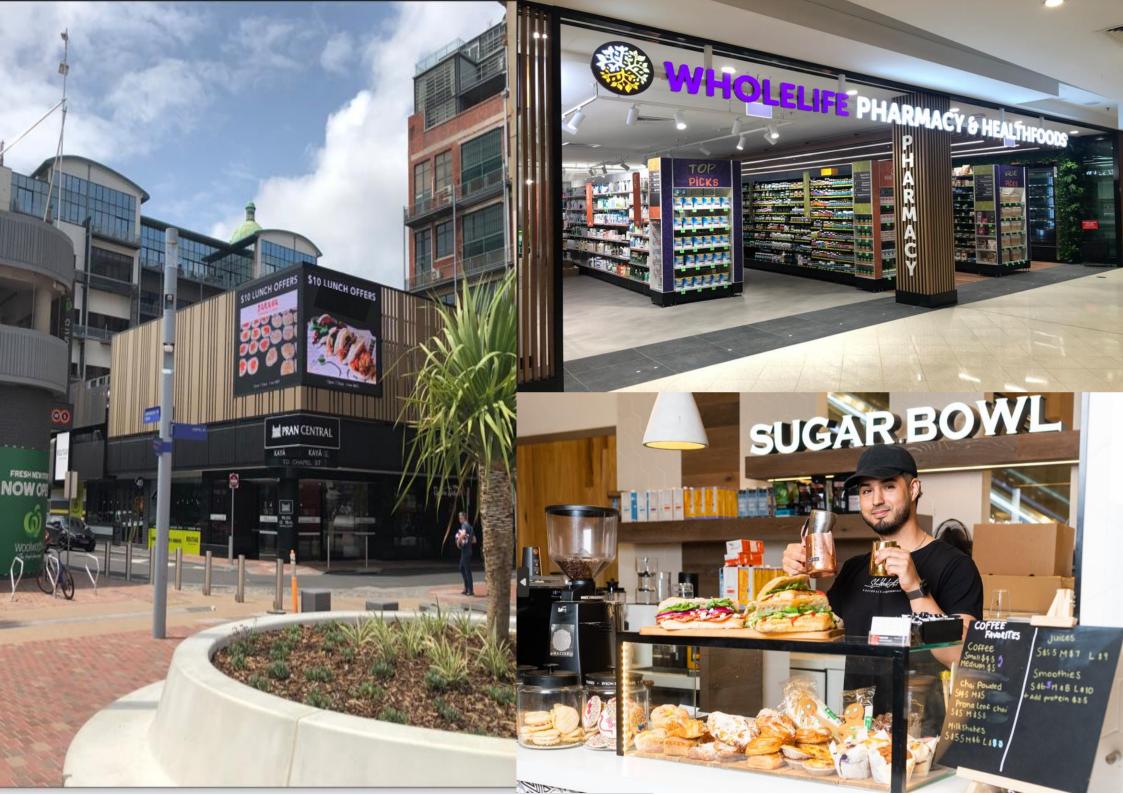

# CENTRAL TO FASHION, FOOD, FITNESS & HEALTH

Locate yourself in the heart of Chapel Street, corner of Commercial Road, adjacent to Coles and Woolworths and a 500-bay car park.

- 3 Levels of Retail
- 36 stores
- 200 Seat Food Court

Pran Central Shopping Centre is a hub for everyday Services, Health, Beauty, Fashion, Lunch and Coffee needs.

The Centre's trade area encompasses Prahran, Toorak, South Yarra, Armadale, Windsor, St Kilda, Albert Park, Caulfield, Cremorne, Richmond and Malvern. The Chapel Street Precinct is home to major retail brands, including Rebel Sport; JB Hifi; Dan Murphys and Nike.

The iconic Prahran Market is located on Commercial Road just a few doors up from Pran Central and offers a great variety of fresh food and produce.

Parking for 500 cars is located under Prahran Square directly adjacent to the Centre's Cato/ Wattle Street Mall entry.