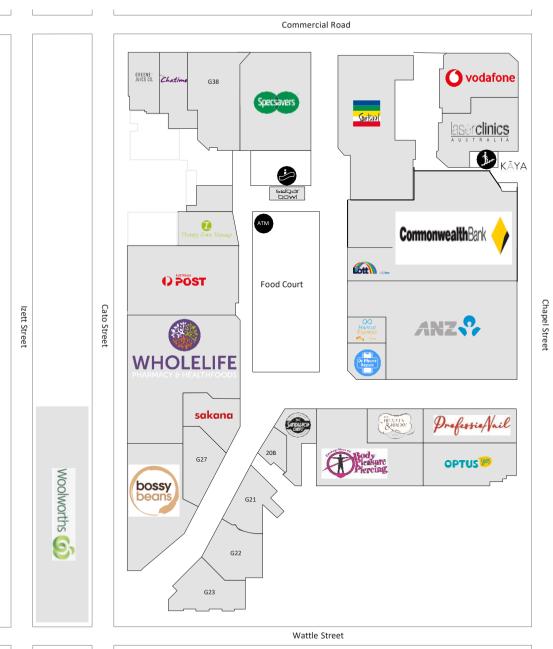

### CHAPEL STREET MAJOR RETAILERS

**Ground Level** 

#### Mezzanine Level

#### **Basement Level**