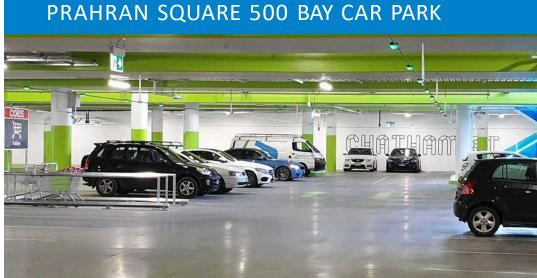

## CENTRAL TO FASHION, FOOD, FITNESS & HEALTH

Locate yourself in the heart of Chapel Street, corner of Commercial Road, adjacent to Coles and Woolworths and a 500-bay car park.

- 3 Levels of Retail
- 36 stores
- 200 Seat Food Court

## **QUICK FACTS**

- 1. PRIME CHAPEL STREET LOCATION
- 2. 3 LEVELS OF RETAIL, OVER 5,405 M<sup>2</sup> GLA
- 3. ANNUAL ESTIMATED TRAFFIC FIGURES OF 1.5 MILLION
- 4. EASY ACCESS TO 500 BAY CAR PARK

- 5. HEALTH, SERVICES, FASHION & BEAUTY OFFER
- 6. 200 SEAT FOOD COURT WITH COMPLIMENTARY WIFI & CHARGE BAR STATION

The iconic Prahran Market is located on Commercial Road just a few doors up from Pran Central and offers a great variety of fresh food and produce.

Parking for 500 cars is located under Prahran Square directly adjacent to the Centre's Cato/ Wattle Street Mall entry.