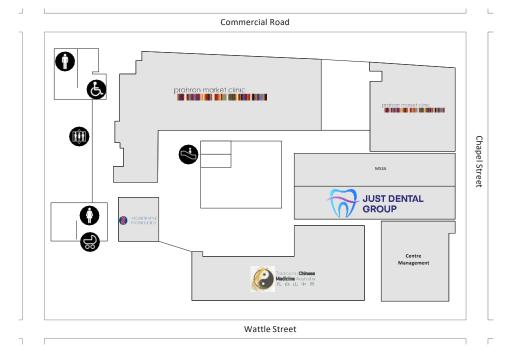

### CHAPEL STREET MAJOR RETAILERS

**Ground Level** 

#### Mezzanine Level

#### **Basement Level**