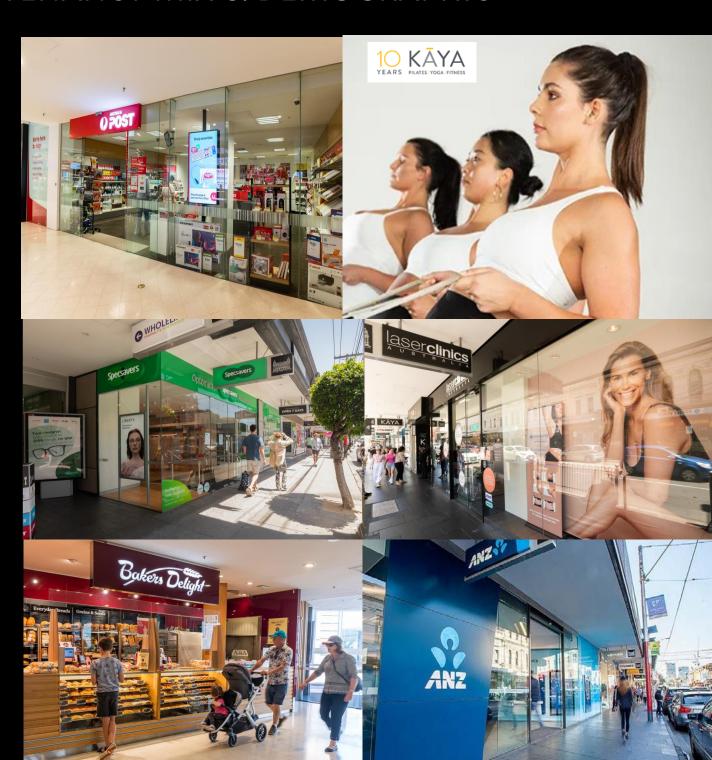

hin a 1km radius with direct access to the centre. Pran Central is well serviced by public transport with tram and train services in proximity.

Pran Central Shopping Centre is a hub for everyday Services, Health, Beauty, Fashion, Lunch and Coffee needs.

The Centre's trade area encompasses Prahran, Toorak, South Yarra, Armadale, Windsor, St Kilda, Albert Park, Caulfield, Cremorne, Richmond and Malvern. The Chapel Street Precinct is home to major retail brands, including Rebel Sport; JB Hifi; EB Games; Dan Murphys and Nike.

The iconic Prahran Market is located on Commercial Road just a few doors up from Pran Central and offers a great variety of fresh food and produce.

Parking for 500 cars is located under Prahran Square directly adjacent to the Centre's Cato/ Wattle Street Mall entry.





## DEMOGRAPHICS CITY OF STONNINGTON\*

The City of Stonnington population for 2021 is 104,703 and is forecast to grow to 143,257 by 2036

19,476 people living within 2km radius of Pran Central, in Prahran & Windsor Annual average population growth +1.3%

\*Population and household forecasts, 2021 to 2036, prepared by i.d, the population experts, for the City of Stonnington, June 2023, derived from the 2021 ABS statistics.

#### **Customer Profile**

82.7%

medium/high density housing

49.9%

Couples without children

72.5%

white collar workers

44.9%

households rented

63.9%

Australian

born —

31%

31% aged 25-39 (12% aged 25-29) Median household income is \$2,210 per week against the Victorian average of \$1,759.

derived from the 2021 ABS statistics.



### CHAPEL STREET MAJOR RE