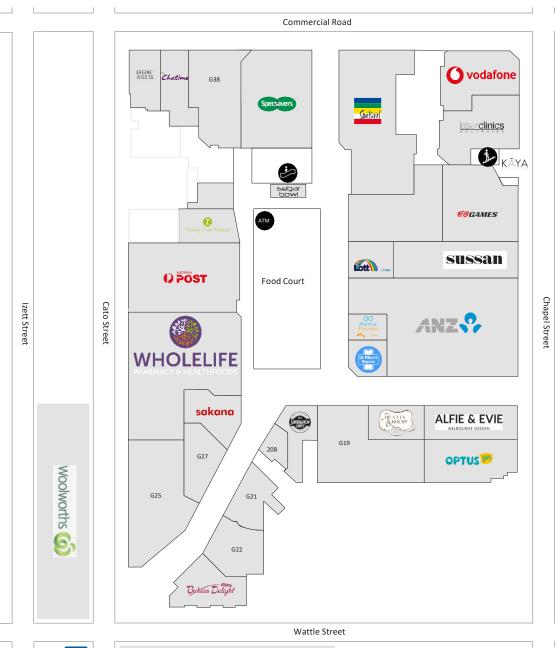

### CHAPEL STREET MAJOR RETAILERS

**Ground Level** 

#### Mezzanine Level

#### **Basement Level**