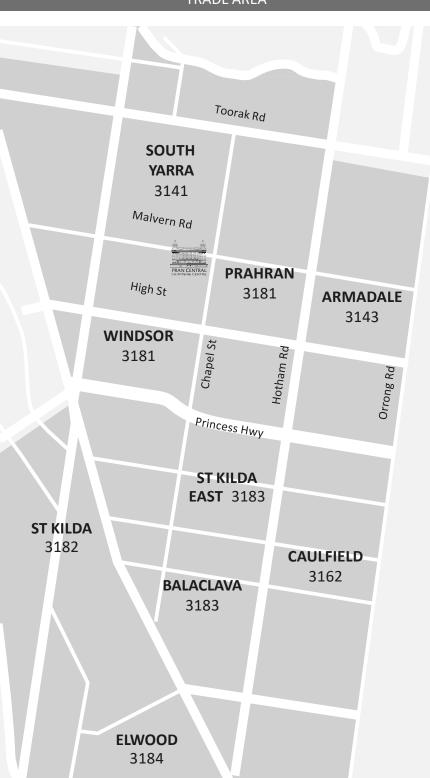

Pran Central Shopping Centre is a hub for everyday Services, Health, Beauty, Fashion, Lunch and Coffee needs.

The Centre's trade area encompasses Prahran, Toorak, South Yarra, Armadale, Windsor, St Kilda, Albert Park, Caulfield, Cremorne, Richmond and Malvern. The Chapel Street Precinct is home to major retail brands, including Rebel Sport; JB Hifi; EB Games; Dan Murphys and Nike.

The iconic Prahran Market is located on Commercial Road just a few doors up from Pran Central and offers a great variety of fresh food and produce.

Parking for 500 cars is located under Prahran Square directly adjacent to the Centre's Cato/ Wattle Street Mall entry.