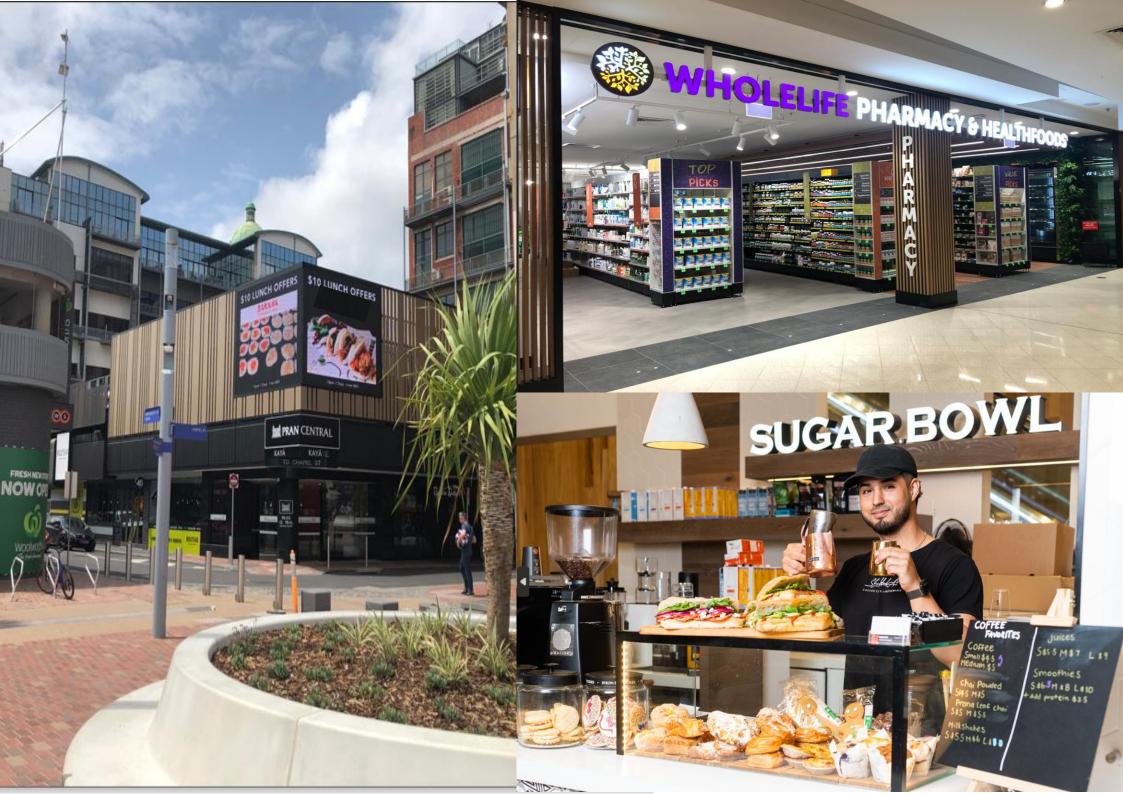

n a 1km radius with direct access to the centre. Pran Central is well serviced by public transport with tram and train services in proximity.

Pran Central Shopping Centre is a hub for everyday Services, Health, Beauty, Fashion, Lunch and Coffee needs.

The Centre's trade area encompasses Prahran, Toorak, South Yarra, Armadale, Windsor, St Kilda, Albert Park, Caulfield, Cremorne, Richmond and Malvern. The Chapel Street Precinct is home to major retail brands, including Rebel Sport; JB Hifi; EB Games; Dan Murphys and Nike.

The iconic Prahran Market is located on Commercial Road just a few doors up from Pran Central and offers a great variety of fresh food and produce.

Parking for 500 cars is located under Prahran Square directly adjacent to the Centre's Cato/ Wattle Street Mall entry.





## DEMOGRAPHICS CITY OF STONNINGTON\*

The City of Stonnington population for 2021 is 104,703 and is forecast to grow to 143,257 by 2036

19,476 people living within 2km radius of Pran Central, in Prahran & Windsor Annual average population growth +1.3%

\*Population and household forecasts, 2021 to 2036, prepared by i.d, the population experts, for the City of Stonnington, June 2023, derived from the 2021 ABS statistics.

#### **Customer Profile**

82.7%

medium/high density housing

49.9%

Couples without children

72.5%

white collar workers

44.9%

households rented

63.9%

Australian

born —

31%

31% aged 25-39 (12% aged 25-29) Median household income is \$2,210 per week against the Victorian average of \$1,759.

derived from the 2021 ABS statistics.



### CHAPEL STREET MAJOR RETA