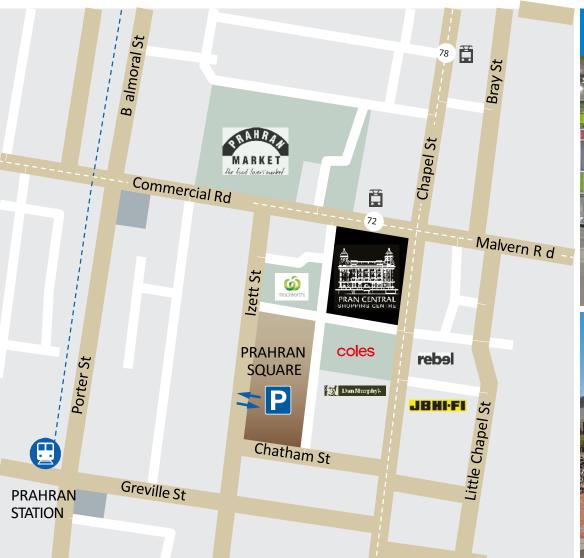

### JOIN THE HEART OF CHAPEL STREET

MELBOURNE'S ICONIC RETAIL, ENTERTAINMENT & LIFESTYLE PRECINCT CNR
COMMERCIAL ROAD

## CENTRAL TO FASHION, FOOD, FITNESS & HEALTH

Locate yourself in the heart of Chapel Street, corner of Commercial Road, adjacent to Coles and Woolworths and a 500-bay car park.

- 3 Levels of Retail
- 36 stores
- 200 Seat Food Court

The iconic Prahran Market is located on Commercial Road just a few doors up from Pran Central and offers a great variety of fresh food and produce.

Parking for 500 cars is located under Prahran Square directly adjacent to the Centre's Cato/ Wattle Street Mall entry.